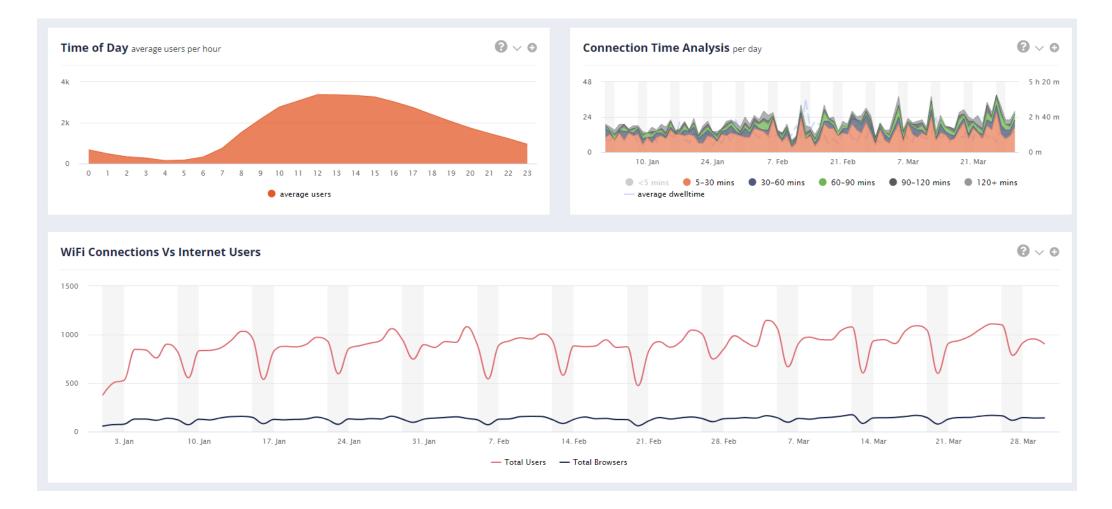

## INTELLI-SENSE

1 January 2022 – 31<sup>st</sup> March 2022

| <b>202,336</b>                                                                                                                                                                                                                   | <b>17,028</b>                        | <b>3,897</b>                              | <b>554</b>                                          |
|----------------------------------------------------------------------------------------------------------------------------------------------------------------------------------------------------------------------------------|--------------------------------------|-------------------------------------------|-----------------------------------------------------|
| Average connections, per year                                                                                                                                                                                                    | Average connections, per month       | Average connections, per week             | Average connections, per day                        |
| <b>76,647</b>                                                                                                                                                                                                                    | <b>12:00 - 13:00</b>                 | <b>81 minutes</b> Average connection time | 861                                                 |
| Total connections this period                                                                                                                                                                                                    | Busiest time of day                  |                                           | Average connections per day                         |
| Top 10 Zones by connections                                                                                                                                                                                                      | <b>0</b> ~ 0                         | New vs Repeat for total users             | <b>0</b> ~ 0                                        |
| Sunderland St – Bathstore<br>Mill St – O2 Store<br>Mill St – YMCA<br>Sunderland St – Opticians<br>Mill St – Birchwood<br>Town Hall Square<br>Mill St – Subway<br>Church Side<br>Chestergate – Halifax<br>0 2.5k 5k 7.5k 10k 12.5 | 5k 15k 17.5k 20k 22.5k 25k 27.5k 30k | 76,647                                    | <ul> <li>new users</li> <li>repeat users</li> </ul> |