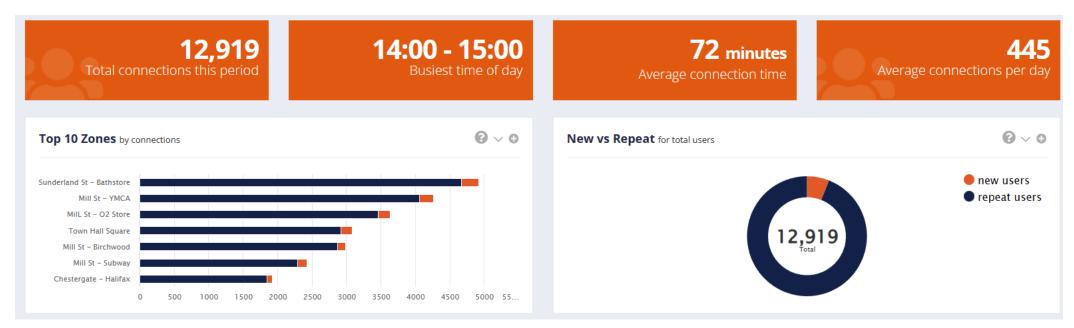

# Report Statement

# Report Purpose:

WIFI Figures

### Author:

**Communications Officer** 

Wifi connection figures continue to see a decrease on number of connections. The number of new users remains consistent, but overall the wifi is not being used as much as it was. For example, May 2022 saw 23,939 connections vs 13,017 connections in 2023.

Mobile phone packages now come with a lot more data than they used to, and therefore people are not as concerned about logging on to free wifi as much as they did historically.

#### **APRIL 2023**



### MAY 2023



Website address www.elephantwifi.co.uk

#### **END OF DOCUMENT**