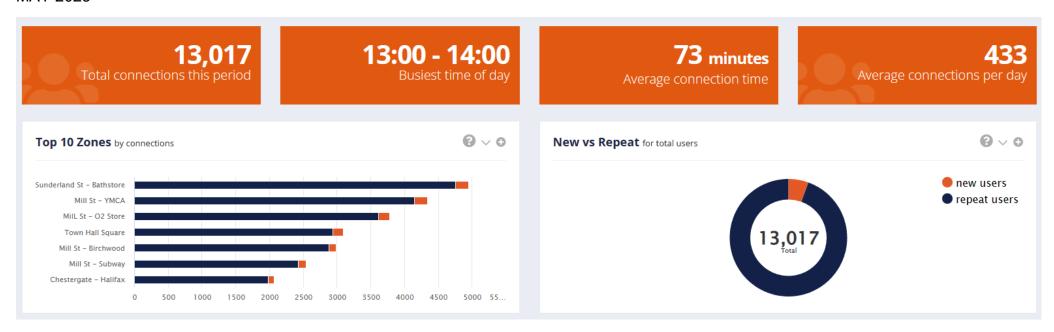

### Author:

**Communications Officer** 

Wifi connection figures continue to see a decrease on number of connections. The number of new users remains consistent, but overall the wifi is not being used as much as it was. For example, May 2022 saw 23,939 connections vs 13,017 connections in 2023.

### MAY 2023

Website address www.elephantwifi.co.uk