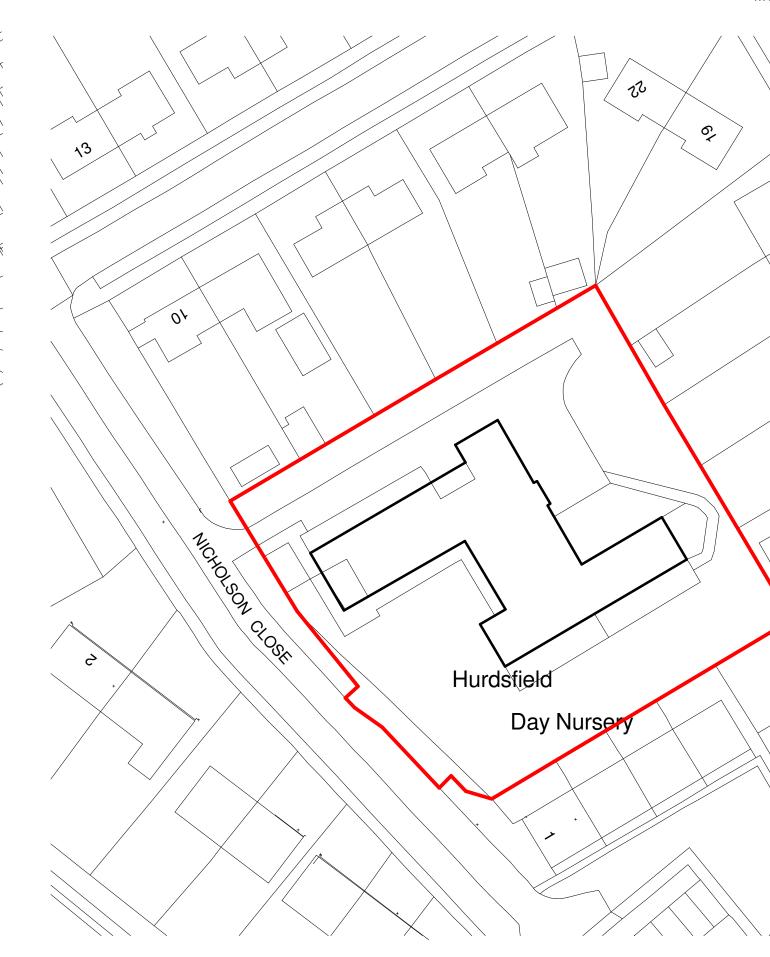

Hurdstield Day Nurse

## **Location Plan**

Scale: 1 : 1250



## Existing Block Plan Scale: 1:500

## MTC Planning Committee 25 11 22 Agenda Item 8

Ç

GENERAL NOTE:

- UNDER NO CIRCUMSTANCES SHOULD DIMENSIONS BE SCALED FROM THIS DRAWING 'IF IN DOUBT ASK'.
- THE DRAWINGS ARE TO BE READ IN CONJUNCTION WITH ALL OTHER RELEVANT DRAWINGS/SPECIFICATION, ANY DISCREPANCIES, ERRORS OR OMISSIONS TO BE BROUGHT TO THE ATTENTION OF 'd2 architects'.
- ALL DIMENSIONS ARE TO BE CHECKED PRIOR TO COMMENCEMENT. 3
- THIS DRAWING IS THE PROPERTY OF 'd2 architects' AND MUST NOT BE COPIED OR REPRODUCED EITHER IN WHOLE OR IN PART WITHOUT WRITTEN DEDUCED HOLE PERMISSION.

| Rev: | Description:  | Date     |
|------|---------------|----------|
| Х    | First Issue   | 12.10.19 |
| А    | Planning Sub. | 25.11.19 |



Drawing Reference: **Location Plan** 

Drawn by: Checked