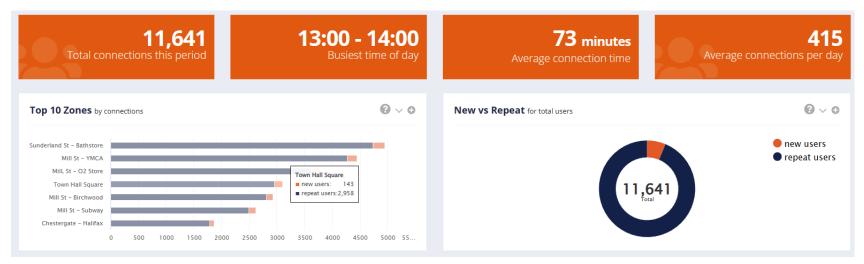

June 2023 13,009 vs 22,435 in June 2022

July 2023 11,461 vs 22,855 in July 2022

August 12,742 vs 18,442 in August 2022

Mobile phone packages now come with a lot more data than they used to, and therefore people are not as concerned about logging on to free wifi as much as they did historically.

## JULY 2023