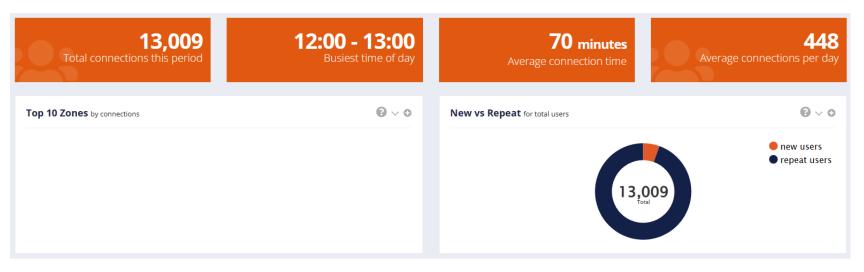

June 2023 13,009 vs 22,435 in June 2022

July 2023 11,461 vs 22,855 in July 2022

August 12,742 vs 18,442 in August 2022

Mobile phone packages now come with a lot more data than they used to, and therefore people are not as concerned about logging on to free wifi as much as they did historically.

**JUNE 2023** 