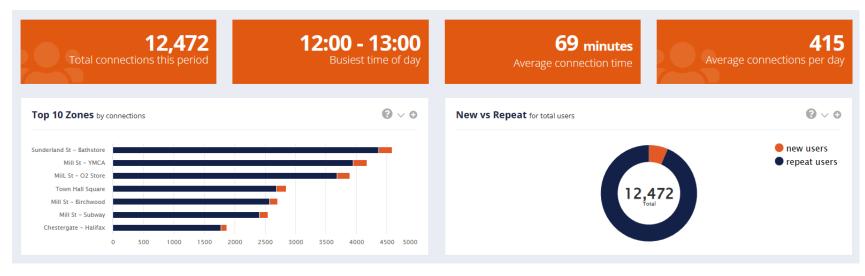

June 2023 13,009 vs 22,435 in June 2022

July 2023 11,461 vs 22,855 in July 2022

August 12,742 vs 18,442 in August 2022

Mobile phone packages now come with a lot more data than they used to, and therefore people are not as concerned about logging on to free wifi as much as they did historically.

## AUGUST 2023

Website address www.elephantwifi.co.uk