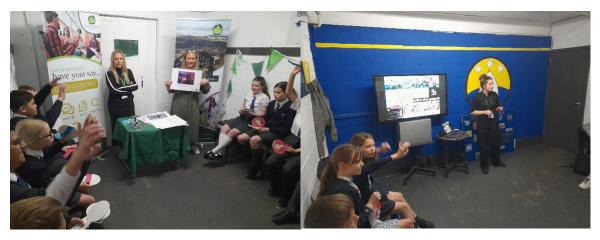

The child safety event that ran from Monday, 24th March to Thursday, 3rd April 2025 (inclusive). During this period, approximately 900 children from 28 local schools attended.

What was the outcome of your grant?

Children, attending primary schools across the borough of Macclesfield, were equipped with the knowledge and skills they may need to stay safe and well.

What have you learned from this project?

That this is an invaluable piece of work.

Please insert at least one photograph of your project/event here:

Please also attach evidence of the promotion you have carried out for this project (press articles/screenshots of social media posts etc).