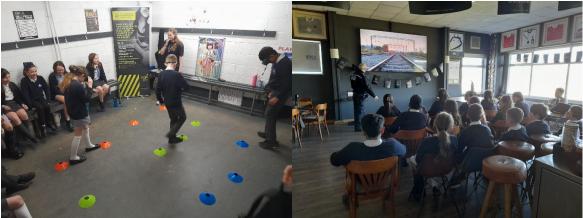

The child safety event that ran from Monday, 24th March to Thursday, 3rd April 2025 (inclusive). During this period, approximately 900 children from 28 local schools attended.

What was the outcome of your grant?

Children, attending primary schools across the borough of Macclesfield, were equipped with the knowledge and skills they may need to stay safe and well.

What have you learned from this project?

That this is an invaluable piece of work.

Please insert at least one photograph of your project/event here:

Please also attach evidence of the promotion you have carried out for this project (press articles/screenshots of social media posts etc).